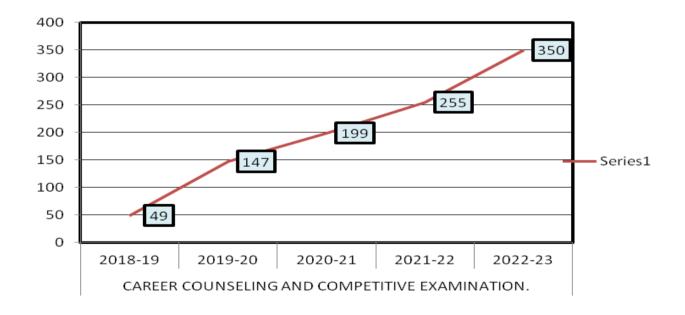

# STUDENTS BENEFITED BY GUIDANCE THROUGH CAREER COUNSELING AND COMPETITIVE EXAMINATION.

| CAREER COUNSELING AND COMPETITIVE EXAMINATION. |                         |               |         |         |         |         |  |  |  |
|------------------------------------------------|-------------------------|---------------|---------|---------|---------|---------|--|--|--|
|                                                |                         | Academic Year |         |         |         |         |  |  |  |
|                                                | Department              | 2022-23       | 2021-22 | 2020-21 | 2019-20 | 2018-19 |  |  |  |
| Program                                        | BBA &BBA(IB)<br>BBA(CA) | 350           | 255     | 199     | 147     | 49      |  |  |  |
|                                                | B.Com&M.Com             |               |         |         |         |         |  |  |  |