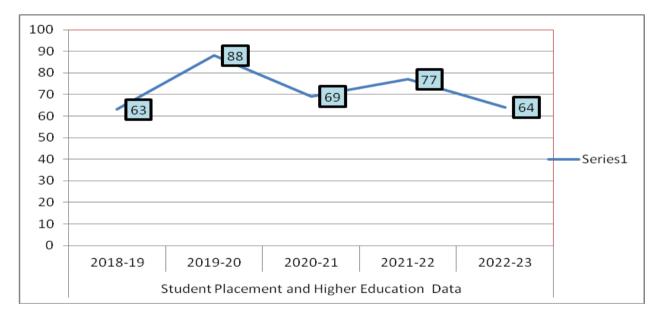

### PLACEMENT RECORD FOR NBNCOCS FROM 2018-19 TO 2022-23

| Student Placement and Higher Education Data |              |               |         |         |         |       |  |  |
|---------------------------------------------|--------------|---------------|---------|---------|---------|-------|--|--|
|                                             |              | Academic Year |         |         |         |       |  |  |
|                                             |              | 2022-23       | 2021-22 | 2020-21 | 2019-20 | 2018- |  |  |
|                                             | Department   |               |         |         |         | 19    |  |  |
|                                             | BBA &BBA(IB) |               |         |         |         |       |  |  |
| Program                                     | BBA(CA)      | 64            | 77      | 69      | 88      | 63    |  |  |
| 0                                           | B.Com&M.Com  |               |         |         |         |       |  |  |
|                                             |              |               |         |         |         |       |  |  |
| Total                                       |              | 64            | 77      | 69      | 88      | 63    |  |  |

### TOTAL PLACEMENT RECORD FOR NBNCOCS FROM 2018-19 TO 2022-23

Dr.Jayawant Desai